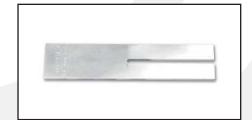

put: 110VAC North American style plug. Output: 6VDC.



#### AA-12VDC

12VDC Vehicle Adapter. For all Sports Radar guns and 4" displays with external power jacks. Connects to a standard automotive accessory outlet.



## **ACCESSORIES**

## **MOUNTING OPTIONS**



## **WALL-MOUNT**

This durable swivel-mounting bracket allows sturdy mounting and alignment for all Sports Radar guns and 4" displays.



#### **TRIPOD**

48"-54" Lightweight Tripod, with 3 position locking legs and swivel mounting head. For all Sports Radar guns and 4" displays.



#### **TABLE TOP**

4" mount for all Sports Radar guns and 4" displays

## **MISCELLANEOUS**



## **ADAPT-USB**

Converts serial data from a DB9 to USB data for connecting to a PC or laptop. Comes with driver CD and works with Windows 98 and 2000.



## **TUNING FORK**

X-band, 65MPH used to verify radar gun accuracy.



## **CARRY CASE**

Deluxe hard case for SR3600 radar gun, power adapters, and tuning fork.



#### COUPLER

Used to link cables for extended lengths.



## **CABLE 25', CABLE 50'**

**RJ45 Shielded Extender Cables** 

Sports Radar's speed acquisition and processing program includes an adapter and hardware that allows the radar product to connect to a PC or laptop. For use with Microsoft Windows based operating systems.



## **DET-PC**

For use with all DETECTOR models, Includes Applications software CD, serial PC port adapter, WA-6VDC power transformer, and data protocol definition to allow independent program development.







#### **SR-PC**

For use with SR3600 radar gun, Includes Applications software CD, seria