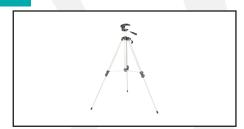

#### **TRIPOD**

48"-54" Lightweight Tripod, with 3 position locking legs and swivel mounting head. For all Sports Radar guns and 4" displays.