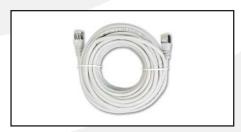

## **CABLE 25', CABLE 50'**

**RJ45 Shielded Extender Cables** 

Sports Radar's speed acquisition and processing program includes an adapter and hardware that allows the radar product to connect to a PC or laptop. For use with Microsoft Windows based operating systems.