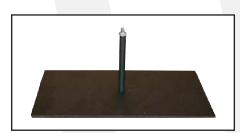

## **POWER OPTIONS**



#### **WA-6VDC**

110V INDOOR Wall Adapter power supply for all Sports Radar guns and 4" displays. Input: 110VAC North American style plug. Output: 6VDC.



#### AA-12VDC

12VDC Vehicle Adapter. For all Sports Radar guns and 4" displays with external power jacks. Connects to a standard automotive accessory outlet.



## **ACCESSORIES**

## **MOUNTING OPTIONS**



## **WALL-MOUNT**

This durable swivel-mounting bracket allows sturdy mounting and alignment for all Sports Radar guns and 4" displays.



#### **TRIPOD**

48"-54" Lightweight Tripod, with 3 position locking legs and swivel mounting head. For all Sports Radar guns and 4" displays.



#### **TABLE TOP**

4" mount for all Sports Radar guns and 4" displays

## **MISCELLANEOUS**



## **ADAPT-USB**

Converts serial data from a DB9 to USB data for connecting to a PC or laptop. Comes with driver CD and works with Windows 98 and 2000.



## **TUNING FORK**

X-band, 65MPH used to verify radar gun accuracy.



## **CARRY CASE**

Deluxe hard case for SR3600 radar gun, power adapters, and tuning fork.



#### COUPLER

Used to link cables for extended lengths.



## **CABLE 25', CABLE 50'**

**RJ45 Shielded Extender Cables** 

Sports Radar's speed acquisition and processing program includes an adapter and hardware that allows the radar product to connect to a PC or laptop. For use with Microsoft Windows based operating systems.



## **DET-PC**

For use with all DETECTOR models,