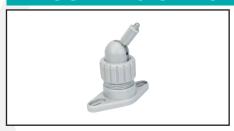

## **POWER OPTIONS**



#### **WA-6VDC**

110V INDOOR Wall Adapter power supply for all Sports Radar guns and 4" displays. Input: 110VAC North American style plug. Output: 6VDC.



#### AA-12VDC

12VDC Vehicle Adapter. For all Sports Radar guns and 4" displays with external power jacks. Connects to a standard automotive accessory outlet.



## **ACCESSORIES**

## **MOUNTING OPTIONS**



## **WALL-MOUNT**

This durable swivel-mounting bracket allows sturdy mounting and alignment for all Sports Radar guns and 4" displays.



#### **TRIPOD**

48"-54" Lightweight Tripod, with 3 position locking legs and swivel mounting head. For all Sports Radar guns and 4" displays.



#### **TABLE TOP**

4" mount for all Sports Radar guns and 4" displays

## **MISCELLANEOUS**



## **ADAPT-USB**

Converts serial data from a DB9 to USB data for connecting to a PC or laptop. Comes with driver CD and works with Windows 98 and 2000.



## **TUNING FORK**

X-band, 65MPH used to verify radar gun accuracy.



## **CARRY CASE**

Deluxe hard case for SR3600 radar gun, power adapters, and tuning fork.



#### COUPLER

Used to link cables for extended lengths.



## **CABLE 25', CABLE 50'**

**RJ45