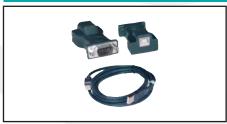

## **ADAPT-USB**

Converts serial data from a DB9 to USB data for connecting to a PC or laptop. Comes with driver CD and works with Windows 98 and 2000.

## **CABLE 25', CABLE 50'**

**RJ45 Shielded Extender Cables** 

Sports Radar's speed acquisition and processing program includes an adapter and hardware that allows the radar product to connect to a PC or laptop. For use with Microsoft Windows based operating systems.