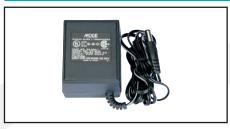

#### **WA-6VDC**

110V INDOOR Wall Adapter power supply for all Sports Radar guns and 4" displays. Input: 110VAC North American style plug. Output: 6VDC.