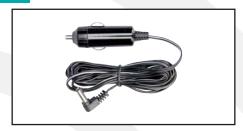

#### AA-12VDC

12VDC Vehicle Adapter. For all Sports Radar guns and 4" displays with external power jacks. Connects to a standard automotive accessory outlet.