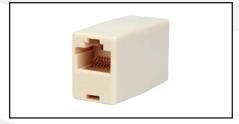

nects to a standard automotive accessory outlet.



## **ACCESSORIES**

## **MOUNTING OPTIONS**



## **WALL-MOUNT**

This durable swivel-mounting bracket allows sturdy mounting and alignment for all Sports Radar guns and 4" displays.



#### **TRIPOD**

48"-54" Lightweight Tripod, with 3 position locking legs and swivel mounting head. For all Sports Radar guns and 4" displays.



#### **TABLE TOP**

4" mount for all Sports Radar guns and 4" displays

## **MISCELLANEOUS**



## **ADAPT-USB**

Converts serial data from a DB9 to USB data for connecting to a PC or laptop. Comes with driver CD and works with Windows 98 and 2000.



## **TUNING FORK**

X-band, 65MPH used to verify radar gun accuracy.



## **CARRY CASE**

Deluxe hard case for SR3600 radar gun, power adapters, and tuning fork.



#### COUPLER

Used to link cables for extended lengths.



## **CABLE 25', CABLE 50'**

**RJ45 Shielded Extender Cables** 

Sports Radar's speed acquisition and processing program includes an adapter and hardware that allows the radar product to connect to a PC or laptop. For use with Microsoft Windows based operating systems.



## **DET-PC**

For use with all DETECTOR models, Includes Applications software CD, serial PC port adapter, WA-6VDC power transformer, and data protocol definition to allow independent program development.







#### **SR-PC**

For use with SR3600 radar gun, Includes Applications software CD, serial PC port adapter, 25' data cable, and data protocol definition to allow independent program development.











PRECISION TRAINING INSTRUMENTS

Sports Radar Ltd.